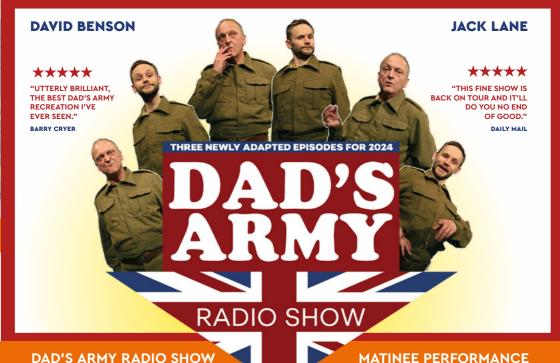

- Luxury Coach Travel
- 4 Nights Dinner, Bed & Breakfast
- · Hotel Entertainment
- Porter Service
- Excursions, Guide & Admissions as described

The Nation's Favourite Sitcom Returns!
Two actors, two microphones, over twenty five characters and lots of sound effects!

The **Dad's Army Radio Show** brings Perry and Crofts's classic BBC comedy to life in this **highly acclaimed stage production**.

Three episodes of the popular sitcom, adapted for radio for the very first time are hilariously and lovingly enacted on stage by two master performers, complete with sound effects, vintage music and all your favourite characters and catchphrases.

David Benson (Goodnight Sweetheart) and Jack Lane (Wisdom of a Fool) will transport you right back to Walmington-on-Sea.

# 'Benson and Lane's two man Army are a comedy force to be reckoned with'

- Radio Times