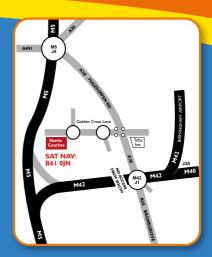

# Where are we?

We are so well placed, just one mile from either Junction 4 of the M5 or Junction 1 of the M42. If you need assistance finding us, give us a call and we can tell you, or send you a more detailed map.

58 Meadow Road, Catshill Bromsgrove, B61 0JN